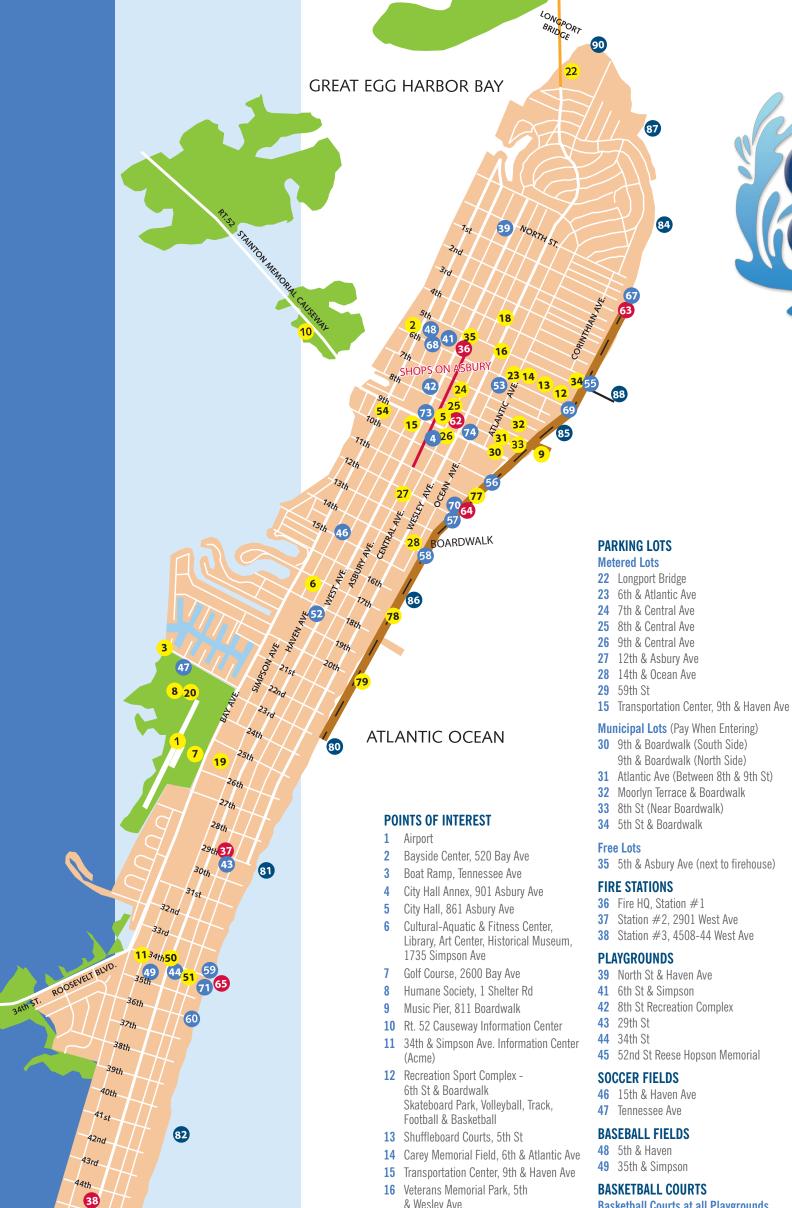

61<sup>21</sup> <sup>45th</sup> 75 46th

47th

83

48th

49th

50th 51<sub>st</sub>

52nd 45 53rd 54th 55th

7666

56th 57th

58th

59th

CORSON INLET

89

46th

### **BEACH TAG SALES**

- 5 City Hall, 9th & Asbury Avenue
- Music Pier, 811 Boardwalk 9
- Welcome Center, 16 E 9th Street 54
- 55 5th 56 10th
- 57 12th
- 58 14th
- 59 34th
- 60 36th
- 61 46th

# **POLICE STATION**

**Municipal Court** 

62 821-37 Central Ave

### **BEACH PATROL**

- 63 1st St Headquarters, 100 Boardwalk
- 64 Beach Patrol Station 1245 Boardwalk
- **65** Beach Patrol Station 34th & Beach
- 66 Beach Patrol Station 58th & Beach

## RESTROOMS

- 67 1st St
- 5th St Baseball Field 68 6th St & Boardwalk
- 69 9 Music Pier
- 5 City Hall
- 15
- Transportation Center 12th St Comfort Station 70
- 34th St Comfort Station
- 71 59th St & Beach 72
- 73 Stainton Sq., Asbury Ave. (8th & 9th)

### **POST OFFICE**

- 74 9th & Ocean Ave
- 75 46th St & West Ave

## PAVILIONS

- 76 58th & Central
- 77 11th & Boardwalk
- 17th & Boardwalk 78 79 20th & Boardwalk

## SAILING BEACHES

- **80** 23rd
- 81 29th
- 82 41st
- 83 57th 84 Morning Side Rd

## SURFING BEACH (ONLY)

- 85 7th St & Boardwalk
- **86** 16th

9th & Boardwalk (North Side) **31** Atlantic Ave (Between 8th & 9th St)

32 Moorlyn Terrace & Boardwalk 33 8th St (Near Boardwalk)

87

84

34 5th St & Boardwalk

### **FIRE STATIONS**

- **36** Fire HQ, Station #1
- **37** Station #2, 2901 West Ave

## **PLAYGROUNDS**

- 43 29th St
- 44 34th St
- 45 52nd St Reese Hopson Memorial

### **SOCCER FIELDS**

47 Tennessee Ave

## **BASEBALL FIELDS**

- 49 35th & Simpson
  - **BASKETBALL COURTS**

**35** 5th & Asbury Ave (next to firehouse)

- **38** Station #3, 4508-44 West Ave

- **39** North St & Haven Ave
- 41 6th St & Simpson
- 42 8th St Recreation Complex

- 46 15th & Haven Ave

- **48** 5th & Haven

### & Wesley Ave

- 17 Corson's Inlet State Park
- 18 Park/Nature Area, 4th & Wesley Ave.
- **19** Howard Stainton Wildlife Area
- 20 Recycling Drop Off Center
- 21 Ocean City Dog Park, 45th & Haven

**Basketball Courts at all Playgrounds** 50 34th & Asbury Ave

## **TENNIS COURTS**

- 51 34th & West Ave
- 52 18th St & Haven Ave
- 53 6th & Atlantic Ave

87 Waverly Blvd

## **FISHING AREAS**

- 88 5th St & Boardwalk, Fishing Jetty
- 89 Corson Inlet
- 90 North End of the Island at the Longport Beach

oceancityvacation.com • 1-800-BEACH-NJ oceancityvacation.com • 1-800-BEACH-NJ